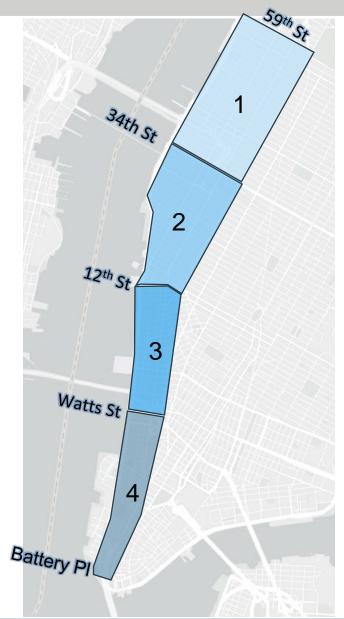

### **Study Corridor**

#### **Study Corridor/Jurisdiction**

Remove Drive lane + 1 10' + \* NYCDOT, NYSDOT, MTA, HRPT, Others Others

59<sup>th</sup> Street to Battery Place (Approx. 5 Miles)