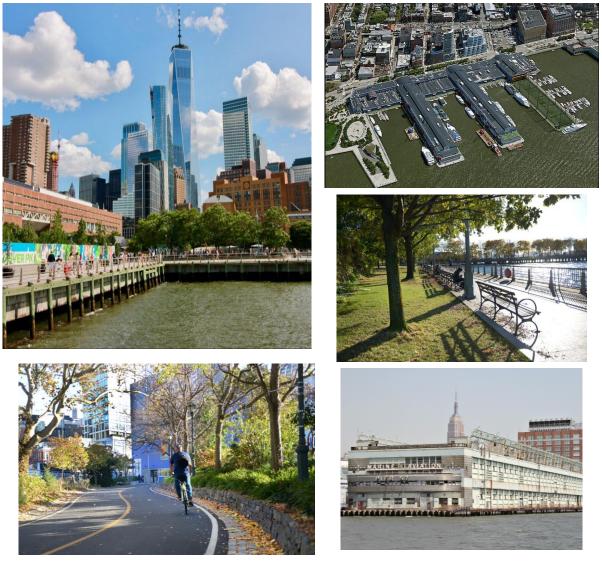

## **About the Corridor**

- 5-mile-long beautifully landscaped urban boulevard
- Extends from Battery Place to West 59<sup>th</sup> Street
- Serves a variety of regional, arterial, and local transportation activities and needs
- An intermodal access provider to 3 Hudson River ferries, passenger liner terminals, excursion ships, and a heliport. Serves as the terminus point for five crosstown bus lines.

#### **Existing Conditions**

- Roadway has 3 4 lanes in each direction traveling north and south on the west side of Manhattan
- Speed Limit = 30 MPH
- West Side Highway is within a Zone 1 storm evacuation zone and is an important roadway during emergencies
- M42, M50, M23 SBS, M20, M9 bus routes all utilize the corridor in a segment of their route
- Dedicated bike facilities along the west sidewalk that ranges between 11' – 15' width
- One of the most heavily used bike paths in the country