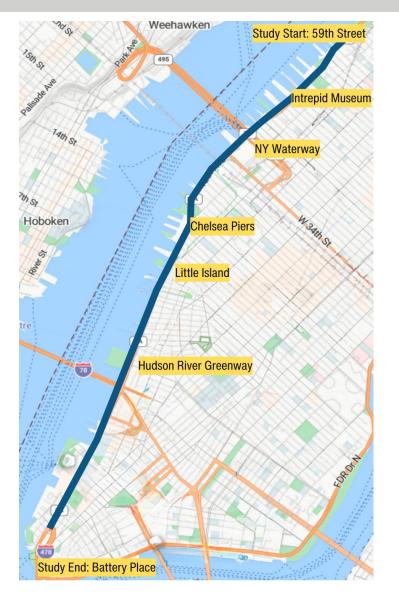

### **Study Corridor**

## **About the Corridor**

- 5-mile-long beautifully landscaped urban boulevard
- Extends from Battery Place to West 59<sup>th</sup> Street
- Serves a variety of regional, arterial, and local transportation activities and needs
- An intermodal access provider to 3 Hudson River ferries, passenger liner terminals, excursion ships, and a heliport. Serves as the terminus point for five crosstown bus lines.

#### **Study Corridor/Jurisdiction**

Remove Drive lane + 1 10' + \* NYCDOT, NYSDOT, MTA, HRPT, Others Others

59<sup>th</sup> Street to Battery Place (Approx. 5 Miles)