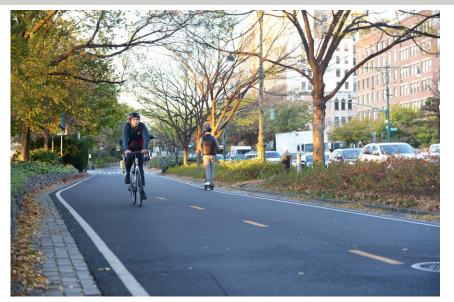

#### **Existing Conditions**

- Roadway has 3 4 lanes in each direction traveling north and south on the west side of Manhattan
- Speed Limit = 30 MPH
- West Side Highway is within a Zone 1 storm evacuation zone and is an important roadway during emergencies
- M42, M50, M23 SBS, M20, M9 bus routes all utilize the corridor in a segment of their route
- Dedicated bike facilities along the west sidewalk that ranges between 11' – 15' width
- One of the most heavily used bike paths in the country

### **Existing Issues**

- Overcrowded conditions along the existing bike facilities pose safety issues as multiple users seek to utilize the space
- E-bikes, even though prohibited in the bike lanes, are still utilizing them and causing safety concern
- Speed differentials cause safety issues for all users, not just cyclists
- Key intersections see high levels of pedestrians interfacing with busy Route 9A and the bustling bike lanes