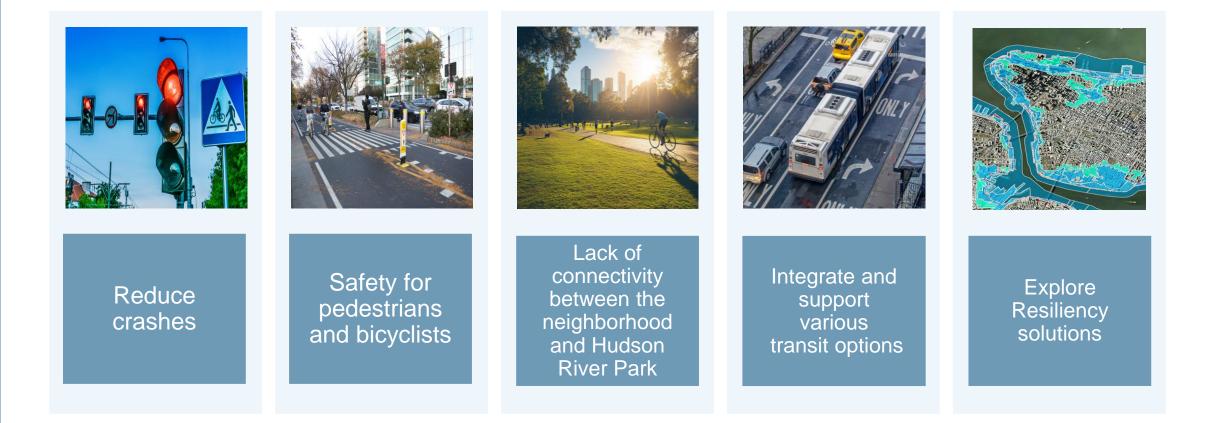

### **Existing Issues**

- Overcrowded conditions along the existing bike facilities pose safety issues as multiple users seek to utilize the space
- E-bikes, even though prohibited in the bike lanes, are still utilizing them and causing safety concern
- Speed differentials cause safety issues for all users, not just cyclists
- Key intersections see high levels of pedestrians interfacing with busy Route 9A and the bustling bike lanes

#### **Initial Community Concerns**

#### **Community Involvement**

Involvement will occur during every phase to ensure that the recommendations are reflective of the communities' needs.