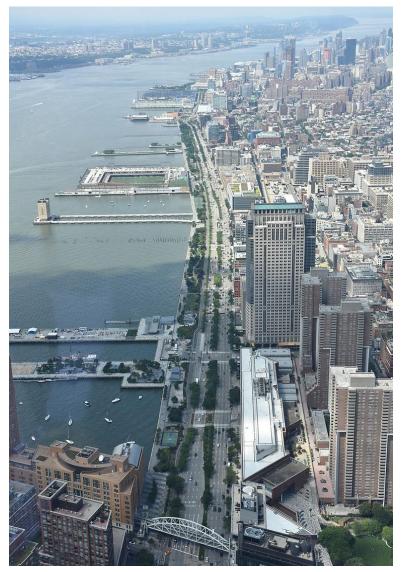

### **Study Corridor**

## **About the Corridor**

- 5-mile-long beautifully landscaped urban boulevard
- Extends from Battery Place to West 59<sup>th</sup> Street
- Serves a variety of regional, arterial, and local transportation activities and needs
- An intermodal access provider to 3 Hudson River ferries, passenger liner terminals, excursion ships, and a heliport. Serves as the terminus point for five crosstown bus lines.

#### **Existing Conditions**

- Roadway has 3 4 lanes in each direction traveling north and south on the west side of Manhattan
- Speed Limit = 30 MPH
- West Side Highway is within a Zone 1 storm evacuation zone and is an important roadway during emergencies
- M42, M50, M23 SBS, M20, M9 bus routes all utilize the corridor in a segment of their route
- Dedicated bike facilities along the west sidewalk that ranges between 11' – 15' width
- One of the most heavily used bike paths in the country