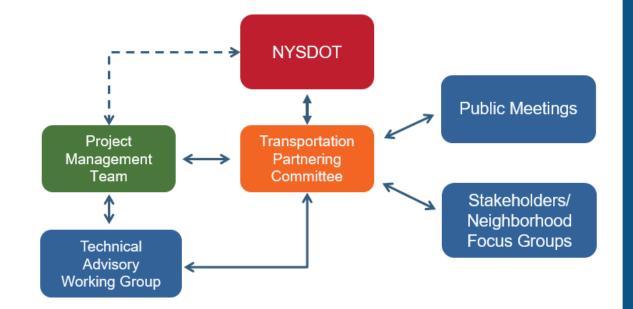

#### Westside Hwy Study Workflow and Roles

#### **Public Engagement Process**

- Transportation PartneringCommittee (TPC)
- Public Workshops/ Meetings
- □ Stakeholder, Technical,
  - **Neighborhood Meetings**