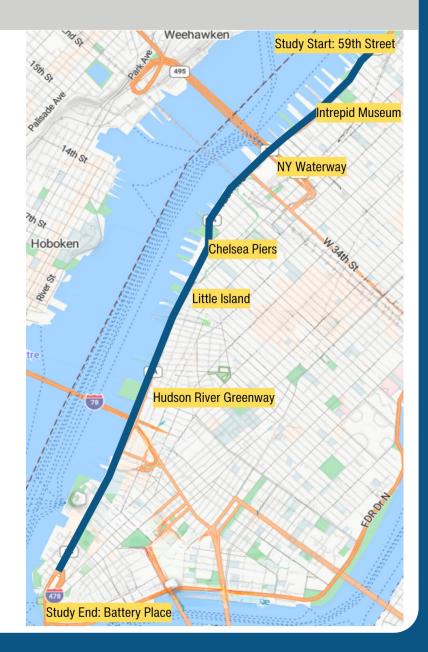

### **Study Corridor**

## **About the Corridor**

- 5-mile-long beautifully landscaped urban boulevard
- Extends from Battery Place to West 59<sup>th</sup> Street
- Serves a variety of regional, arterial, and local transportation activities and needs
- An intermodal access provider to 3 Hudson River ferries, passenger liner terminals, excursion ships, and a heliport. Serves as the terminus point for five crosstown bus lines.