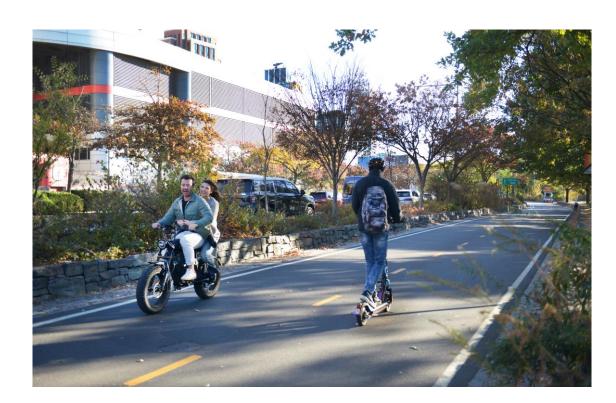

### **Existing Issues**

- Overcrowded conditions along the existing bike facilities pose safety issues as multiple users seek to utilize the space
- E-bikes, even though prohibited in the bike lanes, are still utilizing them and causing safety concern
- Speed differentials cause safety issues for all users, not just cyclists
- Key intersections see high levels of pedestrians interfacing with busy Route 9A and the bustling bike lanes