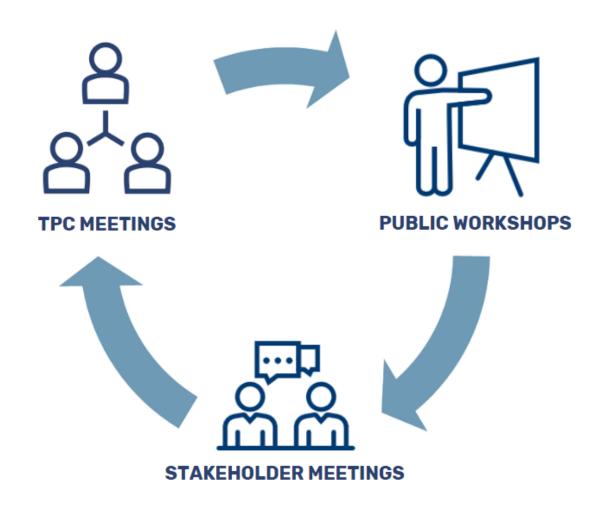

#### **Public Engagement Process**

- Transportation PartneringCommittee (TPC)
- Public Workshops/ Meetings
- □ Stakeholder, Technical,
  - **Neighborhood Meetings**