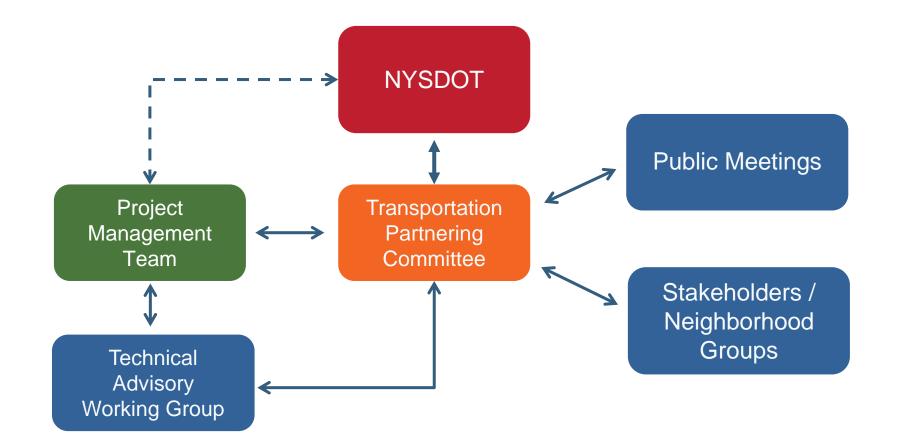

#### Westside Hwy Study Workflow and Roles

#### **Public Engagement Process**

- Transportation PartneringCommittee (TPC)
- Public Workshops/ Meetings
- □ Stakeholder, Technical,
  - **Neighborhood Meetings**