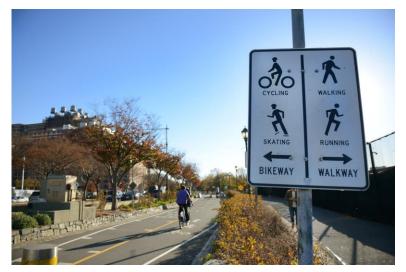

#### **Existing Conditions**

- Roadway has 3 4 lanes in each direction traveling north and south on the west side of Manhattan
- Speed Limit = 30 MPH
- West Side Highway is within a Zone 1 storm evacuation zone and is an important roadway during emergencies
- M42, M50, M23 SBS, M20, M9 bus routes all utilize the corridor in a segment of their route
- Dedicated bike facilities along the west sidewalk that ranges between 11' – 15' width
- One of the most heavily used bike paths in the country

### **Existing Issues**

- Overcrowded conditions along the existing bike facilities pose safety issues as multiple users seek to utilize the space
- E-bikes, even though prohibited in the bike lanes, are still utilizing them and causing safety concern
- Speed differentials cause safety issues for all users, not just cyclists
- Key intersections see high levels of pedestrians interfacing with busy Route 9A and the bustling bike lanes